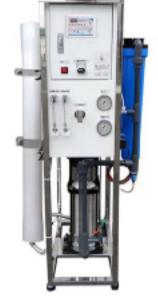

## **SLRBH-6000 Reverse Osmosis System**

### **Specification**

- Production Capacity: 400 1000LPH @ 25°C
- Feed TDS Range: 5,000-10,000ppm
- Recovery Rate: <20%
- Connection: 3/4" Feed, 1/2" Permeate, 1/2" Drain

#### **Components**

- RO Membrane: 4 x XLP-4040
- Membrane Housing: 300PSI FRP Vessel 4040 x 4 pcs
- Pump: Walrus TPRS3-25 SS316 Multistage Pump 3HP
- Frame: Electro-Plated SS304
- Pre-Filter: (20" KF Housing + PP Cartridge 5um) x 2 sets
- Solenoid Valve x 3 (with permeate flush feed)
- Low Pressure Switch x 1
- Concentrate Recycling Valve x 1

#### **Control Panel Components**

- RO Controller: Pre-programmed RO working procedures + permeate TDS monitor
- Pressure Gauges x 2: Filter Feed + RO Feed
- Flow Meters x 1: RO Permeate
- Pressure Regular: SS316
- Main Power Switch x 1