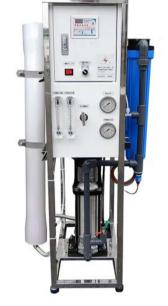

# SLRBH-1500 Reverse Osmosis System

### **Specification**

- Production Capacity: 190 250LPH @ 25°C
- Feed TDS Range: 5,000-10,000ppm
- Recovery Rate: <20%
- Connection: 3/4" Feed, 3/8" Permeate, 1/2" Concentrate

### **Components**

- RO Membrane: XLP-4040
- Membrane Housing: 300PSI FRP Vessel 4040 x 1 pc
- o Pump: Walrus TPRS3-25 SS316 Multistage Pump 3HP
- o Frame: Electro-Plated SS304
- Pre-Filter: (20" KF Housing + PP Cartridge 5um) x 2 sets
- Solenoid Valve x 3 (with permeate flush feed)
- Low Pressure Switch x 1
- Concentrate Recycling Valve x 1

## **Control Panel Components**

- RO Controller: Pre-programmed RO working procedures + permeate TDS monitor
- Pressure Gauges x 2: Filter Feed + RO Feed
- Flow Meters x 1: RO Permeate
- Pressure Regular: SS316
- RB System Performance Curve (XLP-4040 Membrane) 2,000LPH feed flow @ 15 bar pressure 300 250 256250 PERMEATE FLOW (LPH) 220 200 190 150 100 50 0 4000 5000 6000 8000 9000 10000 7000 RAW WATER TDS (PPM) -RB-1500
- Main Power Switch x 1