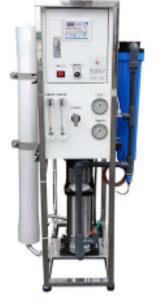

# SLRBH-3000 Reverse Osmosis System

### **Specification**

- Production Capacity: 240 500LPH @ 25°C
- Feed TDS Range: 5,000-10,000ppm 0
- Recovery Rate: <20%  $\cap$
- Connection: 3/4" Feed, 3/8" Permeate, 1/2" Concentrate 0

### **Components**

- RO Membrane: 2 x XLP-4040 0
- Membrane Housing: 300PSI FRP Vessel 4040 x 2 pcs (1-1)
- Pump: Walrus TPRS3-25 SS316 Multistage Pump 3HP  $\cap$
- Frame: Electro-Plated SS304  $\cap$
- Pre-Filter: (20" KF Housing + PP Cartridge 5um) x 2 sets
- Solenoid Valve x 3 (with permeate flush feed)  $\cap$
- Low Pressure Switch x 1 0
- Concentrate Recycling Valve x 1  $\cap$

## **Control Panel Components**

- RO Controller: Pre-programmed RO working procedures + permeate TDS monitor
- Pressure Gauges x 2: Filter Feed + RO Feed
- Flow Meters x 1: RO Permeate  $\cap$
- Pressure Regular: SS316
- 0 Main Power Switch x 1 0 RB System Performance Curve (XLP-4040 Membrane) 2,000LPH feed flow @ 15 bar pressure 600 500 500 PERMEATE FLOW (LPH) 400 200 40 300 200 100 0 4000 5000 6000 8000 9000 10000 7000 RAW WATER TDS (PPM) - RB-3000 SLS CONSULTING LTD 1F, No 16, Alley 5, Lane 608, Bei-An Rd, Taipei 103 www.sls-consulting.com