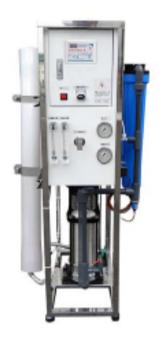

## **SLRBH-6000 Reverse Osmosis System**

### **Specification**

- Production Capacity: 400 1000LPH @ 25°C
- Feed TDS Range: 5,000-10,000ppm
- Recovery Rate: <20%
- Connection: 3/4" Feed, 1/2" Permeate, 1/2" Drain

#### **Components**

- RO Membrane: 4 x XLP-4040
- Membrane Housing: 300PSI FRP Vessel 4040 x 4 pcs
- Pump: Walrus TPRS3-25 SS316 Multistage Pump 3HP
- Frame: Electro-Plated SS304
- Pre-Filter: (20" KF Housing + PP Cartridge 5um) x 2 sets
- Solenoid Valve x 3 (with permeate flush feed)
- Low Pressure Switch x 1
- Concentrate Recycling Valve x 1

#### **Control Panel Components**

- RO Controller: Pre-programmed RO working procedures + permeate TDS monitor
- Pressure Gauges x 2: Filter Feed + RO Feed
- Flow Meters x 1: RO Permeate
- Pressure Regular: SS316
- Main Power Switch x 1