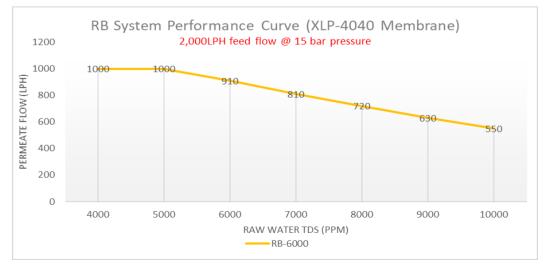

#### **Control Panel Components**

- RO Controller: Pre-programmed RO working procedures + permeate TDS monitor
- Pressure Gauges x 2: Filter Feed + RO Feed
- Flow Meters x 1: RO Permeate
- Pressure Regular: SS316
- Main Power Switch x 1