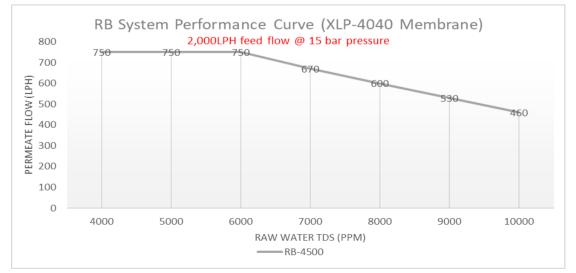

# SLRBH-4500 Reverse Osmosis System

### **Specification**

- Production Capacity: 460 750LPH @ 25°C
- Feed TDS Range: 5,000-10,000ppm
- Recovery Rate: <20%
- Connection: 3/4" Feed, 1/2" Permeate, 1/2" Drain

### **Components**

- RO Membrane: 3 x XLP-4040
- Membrane Housing: 300PSI FRP Vessel 4040 x 3 pcs (1-1-1)
- o Pump: Walrus TPRS3-25 SS316 Multistage Pump 3HP
- o Frame: Electro-Plated SS304
- Pre-Filter: (20" KF Housing + PP Cartridge 5um) x 2 sets
- Solenoid Valve x 3 (with permeate flush feed)
- Low Pressure Switch x 1
- Concentrate Recycling Valve x 1

## **Control Panel Components**

- RO Controller: Pre-programmed RO working procedures + permeate TDS monitor
- Pressure Gauges x 2: Filter Feed + RO Feed
- Flow Meters x 1: RO Permeate
- Pressure Regular: SS316